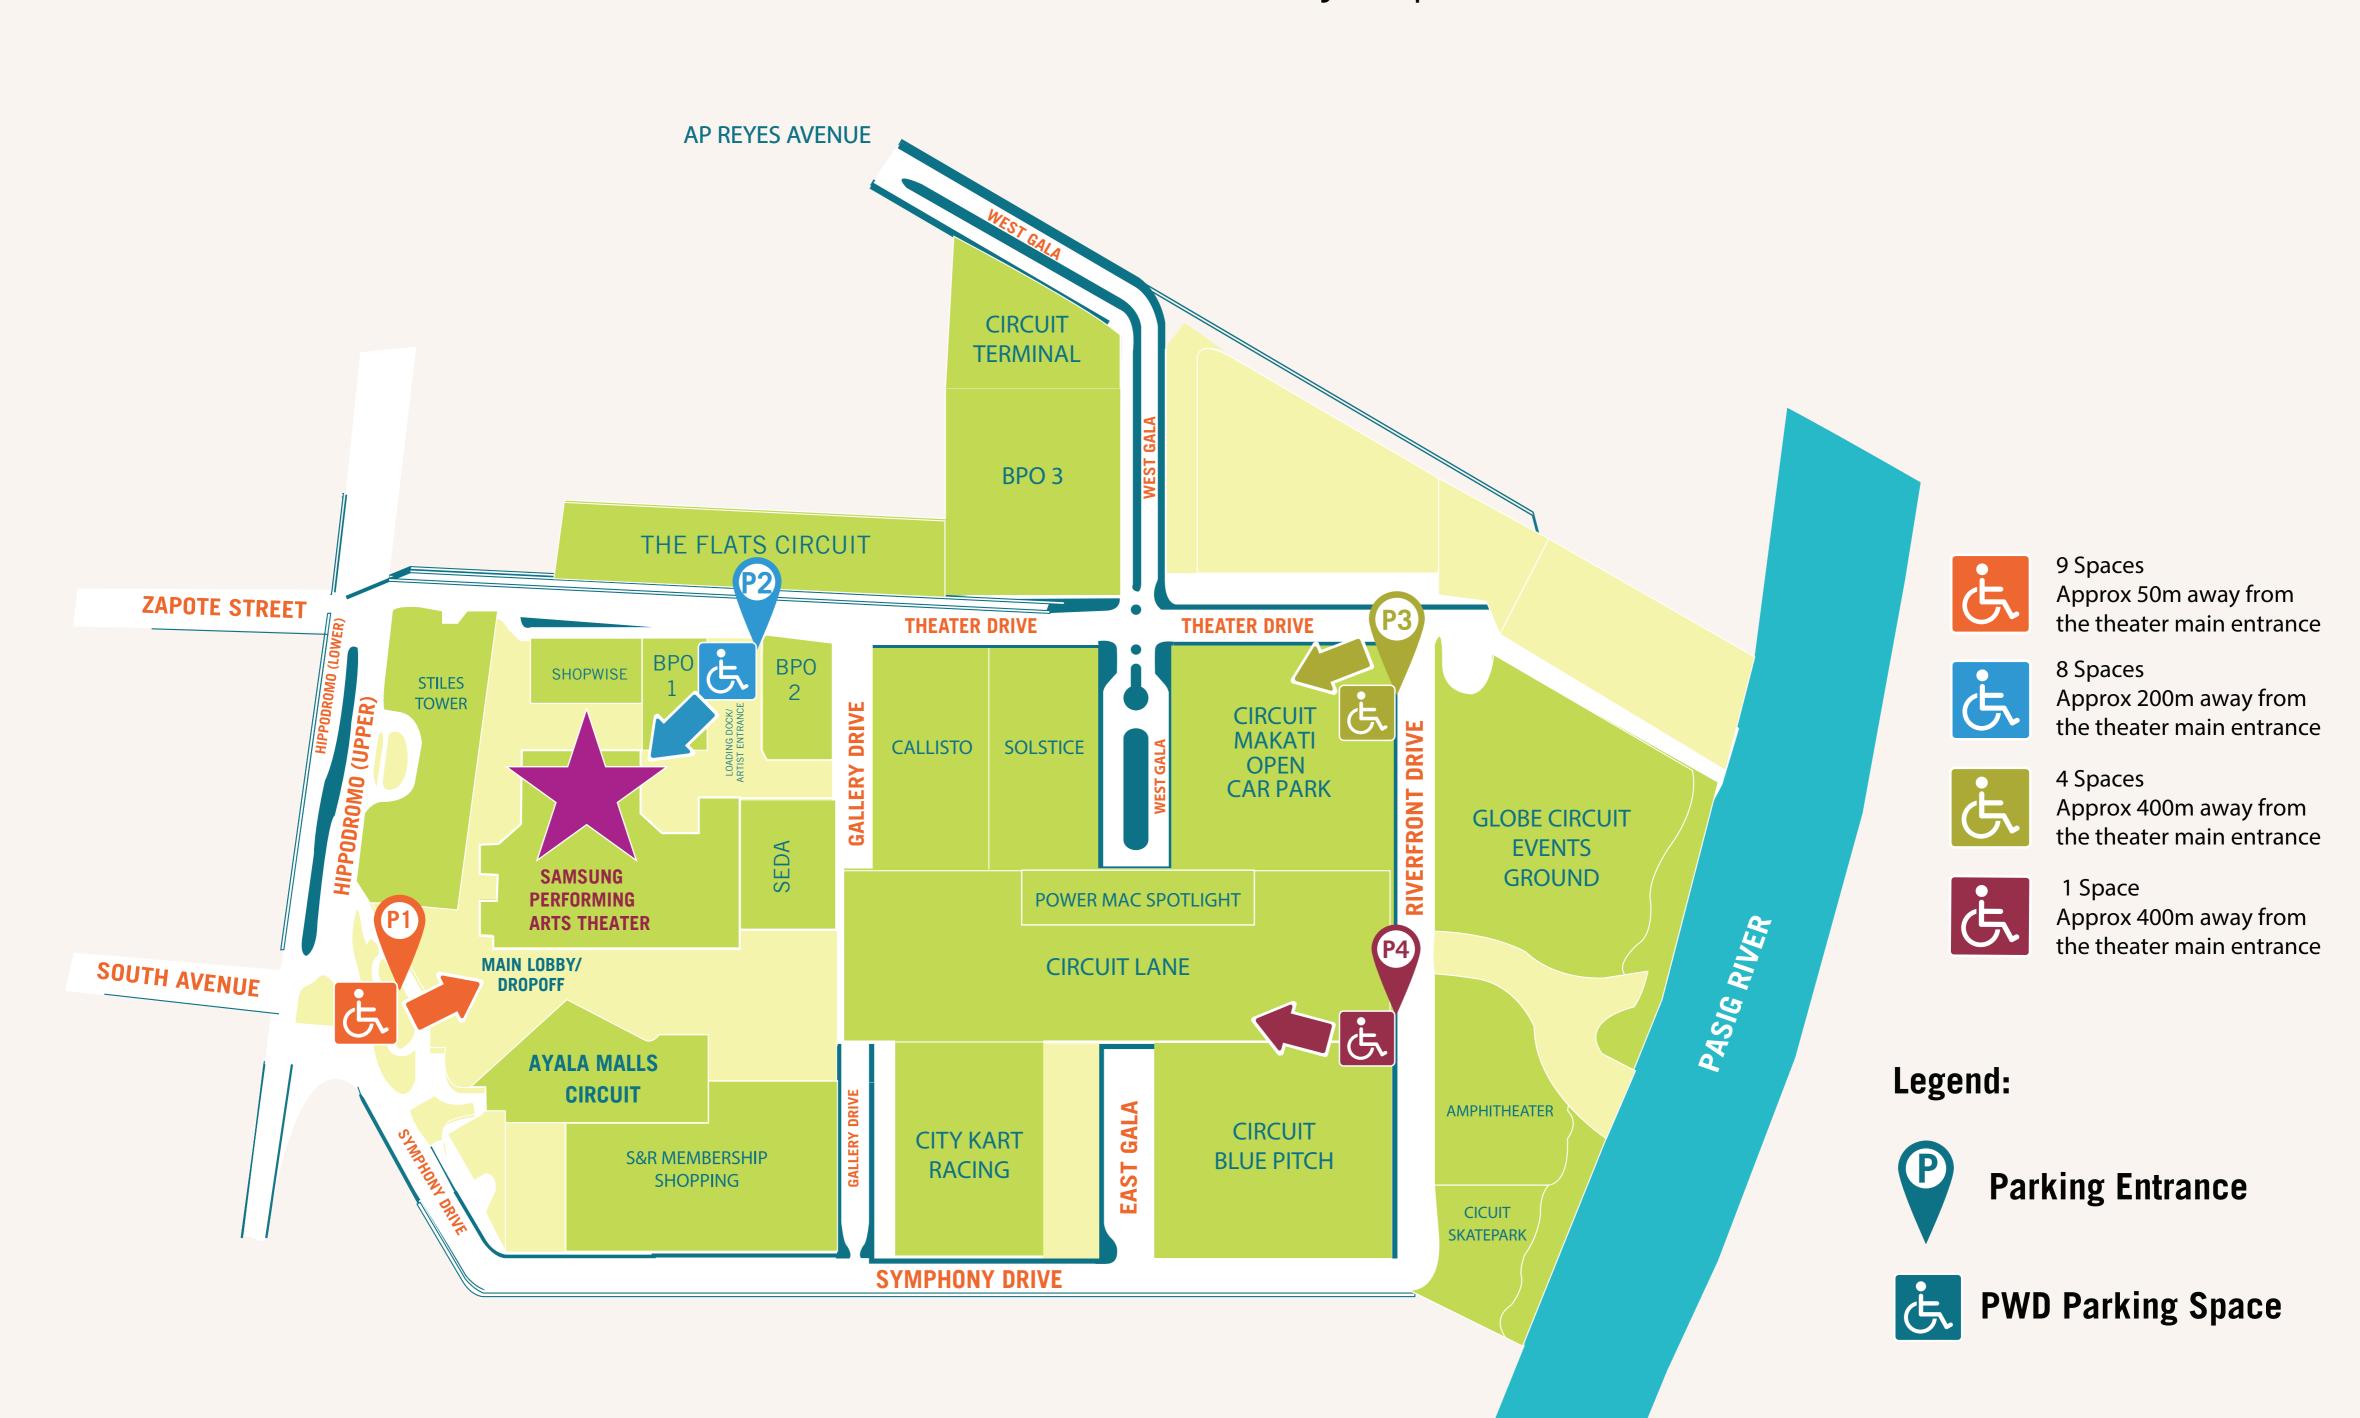

## SAMSUNG PERFORMING ARTS THEATER

Exterior Accessibility Map

## There are several PWD parking spaces available around Circuit Makati estate.

- o P2 with entrance located at the Theater Drive has 8 PWD parking spaces. We highly suggest to use the PWD parking space located at Level 2. This area has 2 spaces available and is approximately 200 meters away from the theater entrance/access located beside Sugar & Swirls. There are 2 PWD making spaces located at the upper ground floor, 1 in Circuit Lane, 1 in West Gala, and 2 in Level 3.
- o with entrace located at the Riverfront Drive has 4 PWD parking spaces. These spaces are located at the at the left-most side of the Open Car Park, near the West Gala entrance/drop off of Circuit Lane. The theater's main entrance is less than 400 meters away from the Circuit Makati Open Parking.
- o has 1 PWD parking space available which is beside the East Gala entrance of Circuit Lane. The theater's main entrance is less than 400 meters away from the Circuit Makati Open Parking PWD Spaces.
- PWD or Handicap Accessible Parking Spaces can fill up very quickly. Please see our Accessibility Guide for a more detailed information to help individuals with mobility issues.