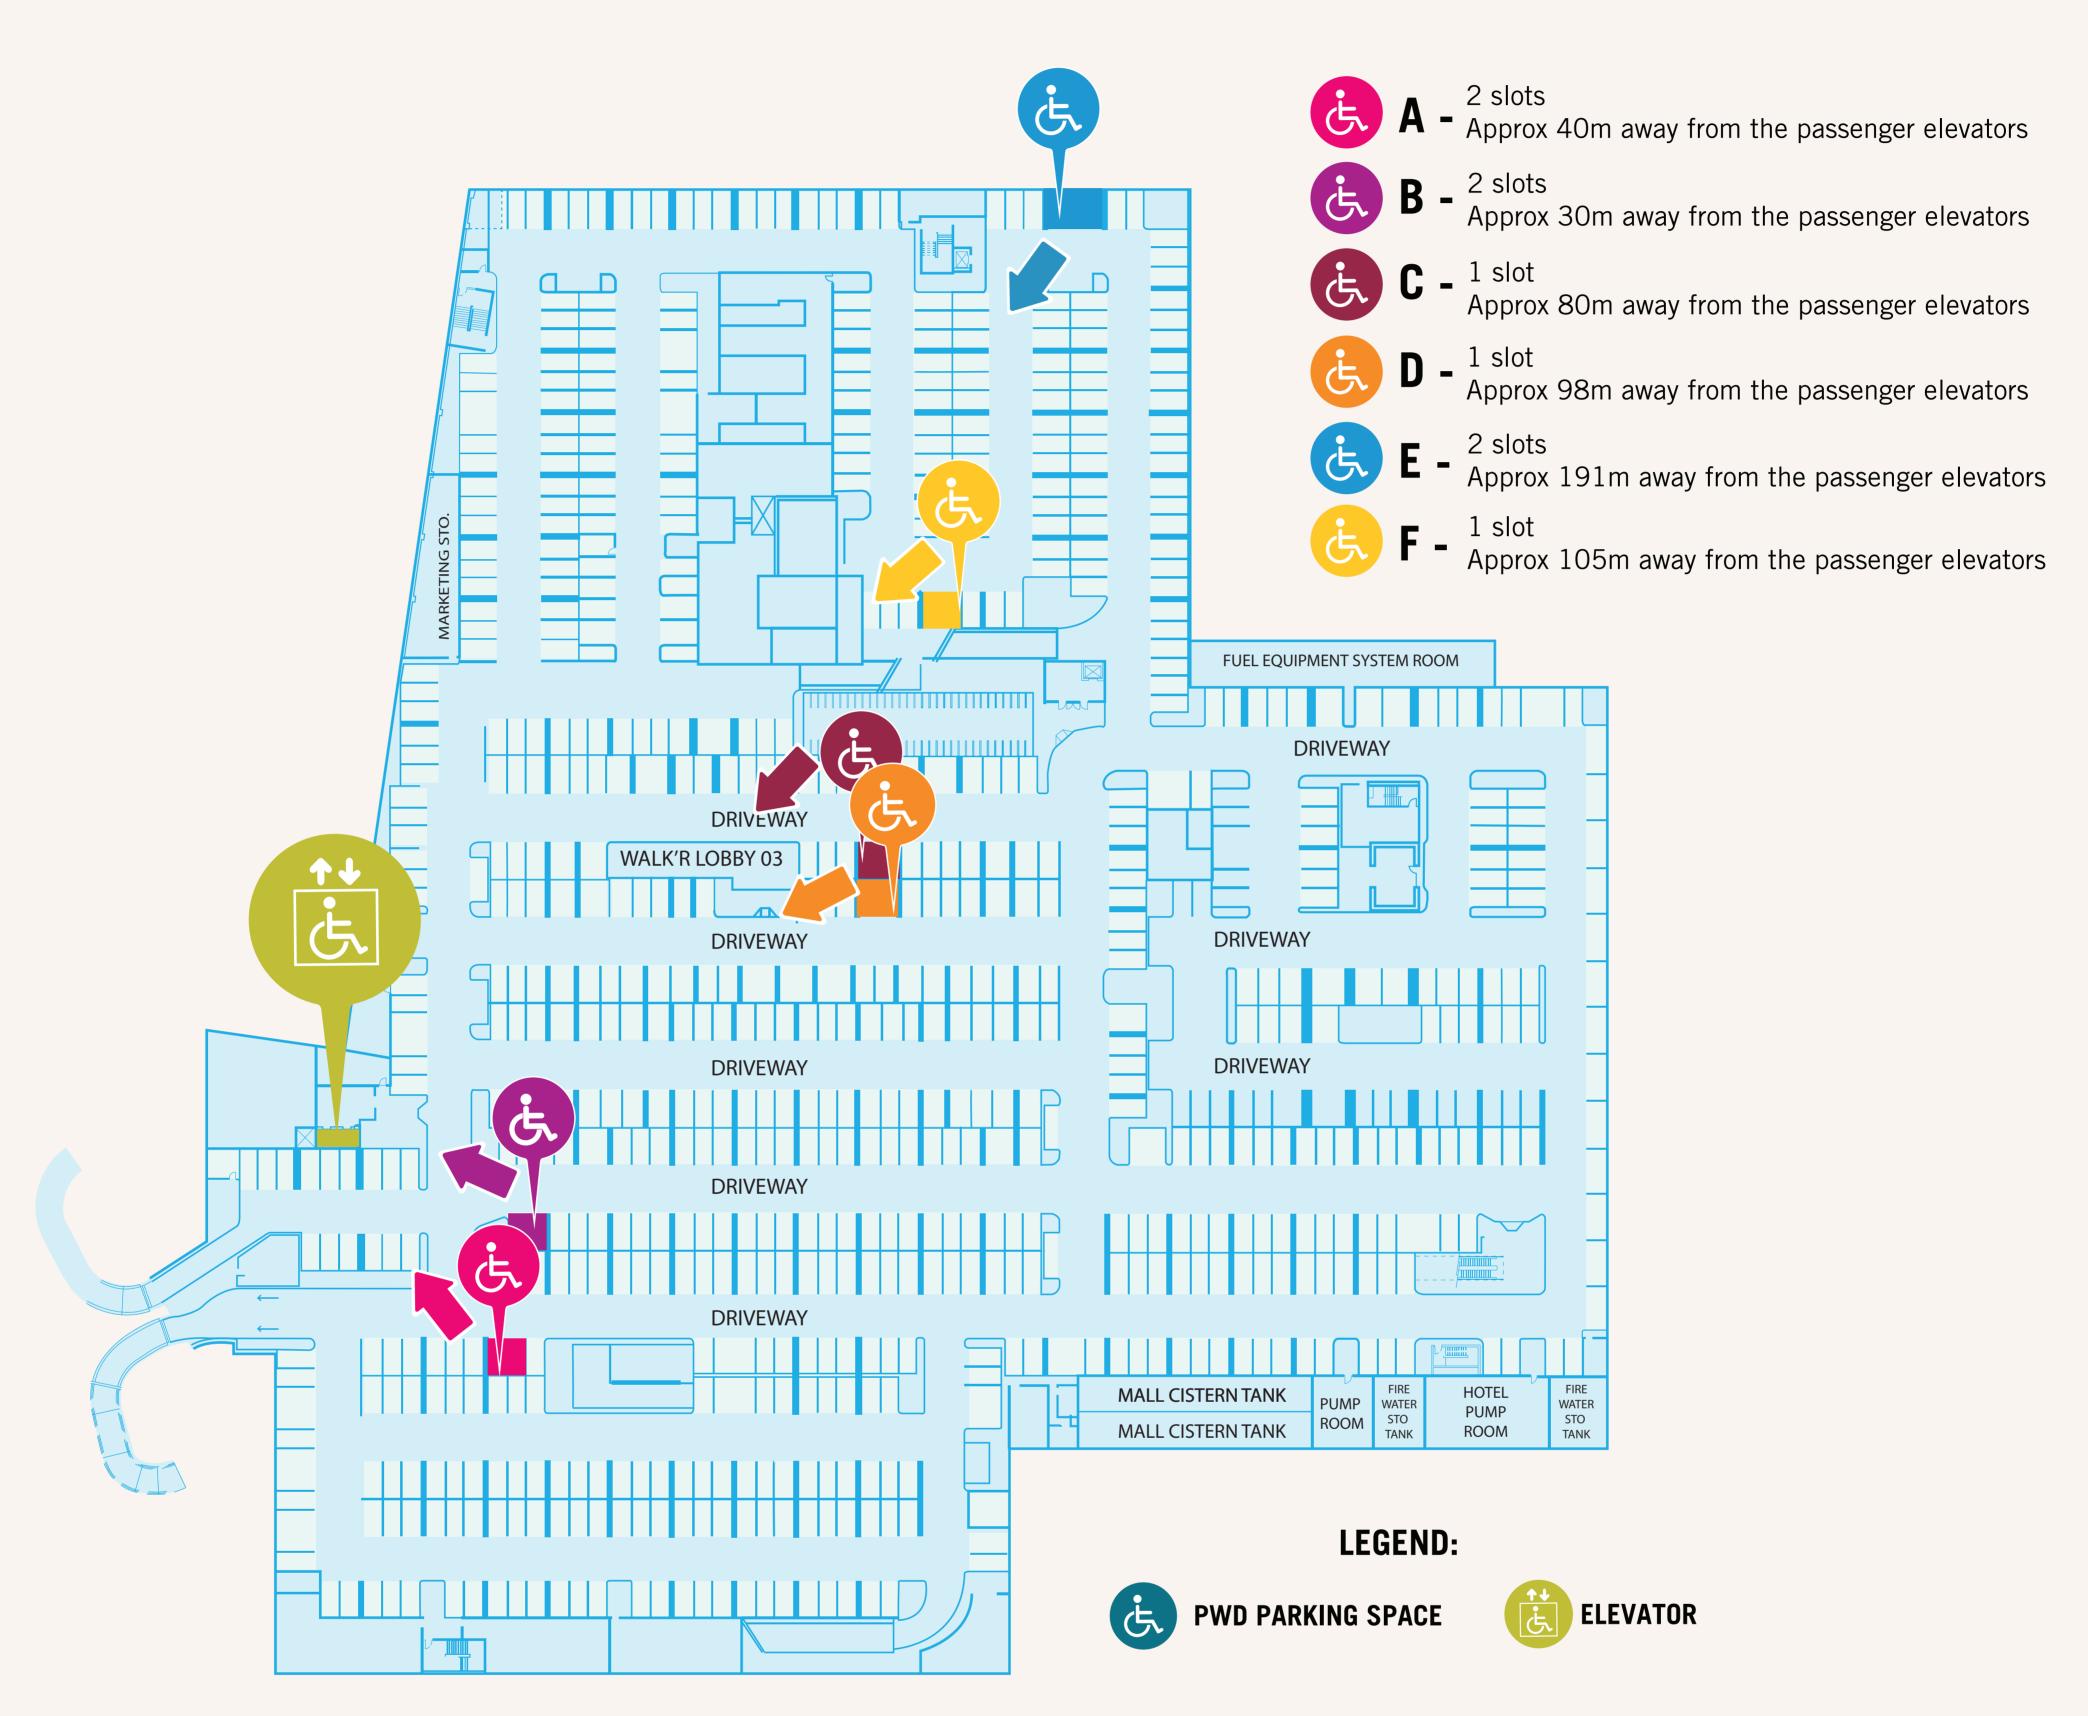

## **Accessibility Guide:**

- The P1 Basement parking is the preferred parking location for Samsung Performing Arts Theater patrons. Entrance to this parking space is directly in front of theater main drop off.
- There are 9 PWD parking spaces available in the basement parking. There is a dedicated passenger elevator within this parking space that leads directly to the theater lobbies. The nearest parking space is approximately 30 meters away from the passengers elevators. Please see map below

## P1/ BASEMENT PARKING LAYOUT