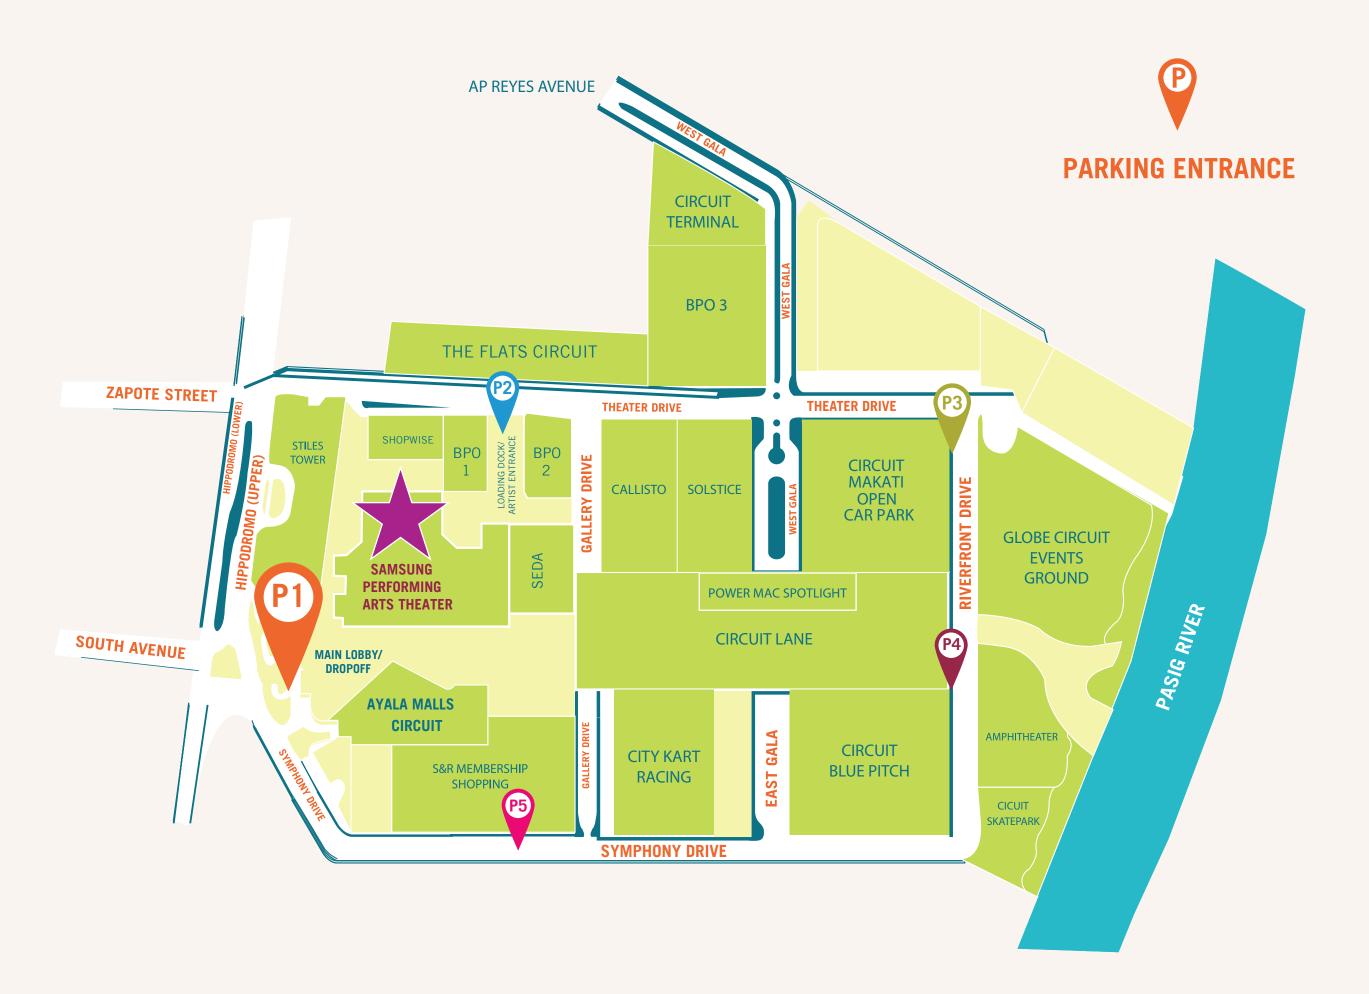

### SAMSUNG PERFORMING ARTS THEATER

## P1- Basement Parking Entrance Recommended Parking for Theater Goers and Patrons

- 778 parking spaces available
- There's a dedicated elevator that leads to the theater lobby.
- Parking Rate/s:
  - → Monday to Friday: P40 for the first 4 hours, P10 per succeeding hour
  - → Weekend & Holidays: P45 Fixed Rate
  - → Senior and PWD with 20% discount

# P2 - Multi-Level Parking Entrance Recommended Parking for Theater Users, Artists and Production Companies

- 210 parking spaces available
- Parking Rate/s:
  - → Php40 for 3 hours + P10 for every hour
  - → Php45 on weekends and holidays
  - → Senior and PWD with 20% discount
- Directions:
  - → Nearest parking slots to the entrance of the theater are located at Level 2 and Level 4 of Ayala Malls Circuit.
  - → The entrance to the theater in Level 2 is located beside Sugar & Swirls while the entrance in Level 4 is at the Ayala Malls Circuit Roofdeck near Timezone.

#### P3 - Circuit Makati Open Parking

- 415 parking spaces available
- Parking Rate/s:
- → Monday to Friday: P30 for the first 4 hours, P10 per succeeding hour
- → Weekend & Holidays: P40 Fixed Rate
- → Senior and PWD with 20% discount
- Directions:
- → To go to the theater, take the West Gala entrance of Circuit Lane and turn right
- → Go straight until you reach the main entrance/exit in between Uniqlo and Tim Hortons of Ayala Malls Circuit
- → The theater's entrance is to the right upon exit.
- Distance:
- → The theater is less than 500 meters away from the Circuit Makati Open Parking

#### P4- East Gala Parking

- 60 parking spaces available
- Parking Rate/s:
  - → Php40 for 3 hours + Php10 for every hour
  - → Weekend & Holidays: P45 Fixed Rate
  - → Senior and PWD with 20% discount
- Directions:
  - → To go to the theater, take the East Gala Entrance of Circuit Lane and turn left.
  - → Go straight until you reach the main entrance/exit in between Uniqlo and Tim Hortons of Ayala Malls Circuit
  - → The theater's entrance is to the right upon exit.
- Distance:
- → The theater is less than 400 meters away from the East Gala entrance.

## P5 - S&R Parking For S&R Members only

- 200 parking spaces available
- Parking Rate/s:
  - → With official receipt (minimum purchase of P500.00)

    Free parking for the first 3 hours + P200 every succeding hour
  - → Without official receipt
    P400 for the first 2 hours + P200 every succeeding hour
- Directions:
  - → To go to the theater, you just need to exit S&R. The nearest exit from the parking is located at the back of the drop-off/pick-up point, near Ayala Malls drop off.
  - → Walk towards the entrance of the main theater drop-off lobby near Tim Hortons of Ayala Malls Circuit
- Distance:
  - → The entrance to the main theater drop-off lobby is around 100 meters away from the exit.